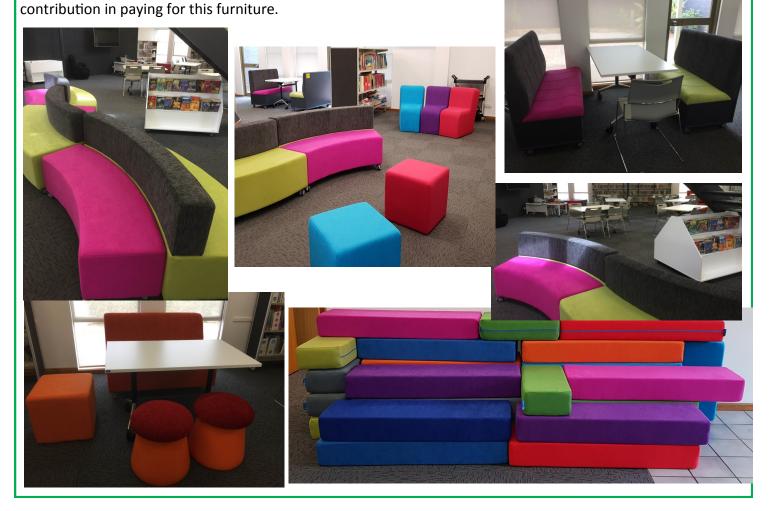

### **NEW LIBRARY FURNITURE**

This week saw the arrival of new furniture for our library. We are delighted with the colourful and fresh look that is now being enjoyed by the children and staff. If you get the opportunity you are welcome to take a quick look. We would like to gratefully acknowledge the parent group for their