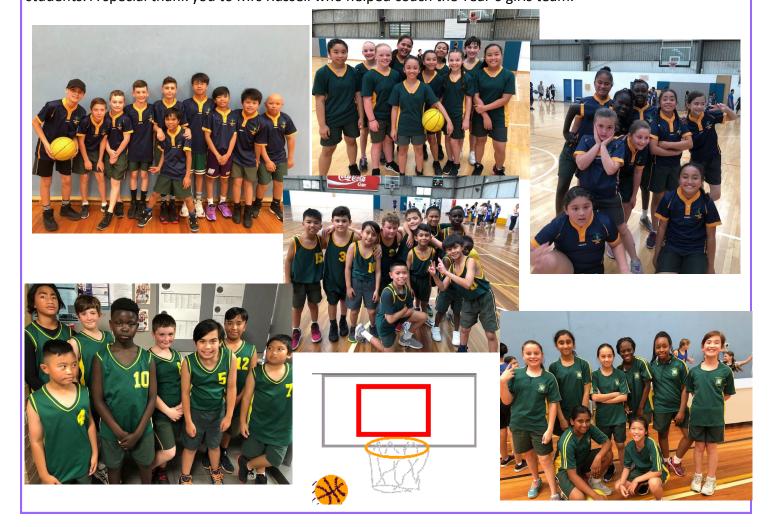

#### **BASKETBALL GALA DAY**

On Tuesday close to 60 students represented our school at the Basketball Gala day. For many children, it was their first opportunity to play competitive games of basketball. For some it was their first ever go at playing a full game of basketball. However for others, they felt at home on the court and had great fun playing their favourite sport with their best mates.

Mr Andreatta and Mr Boyer were extremely proud of the St Francis students on the day. They were extremely well behaved, super competitive and they all played in good spirit. Unfortunately we didn't get any pool winners this year, but the players had fun celebrating every scoring shot.

Thank you to the parents, office staff and teachers who all worked hard to make this event happen for our students. A special thank you to Mrs Russell who helped coach the Year 6 girls team.