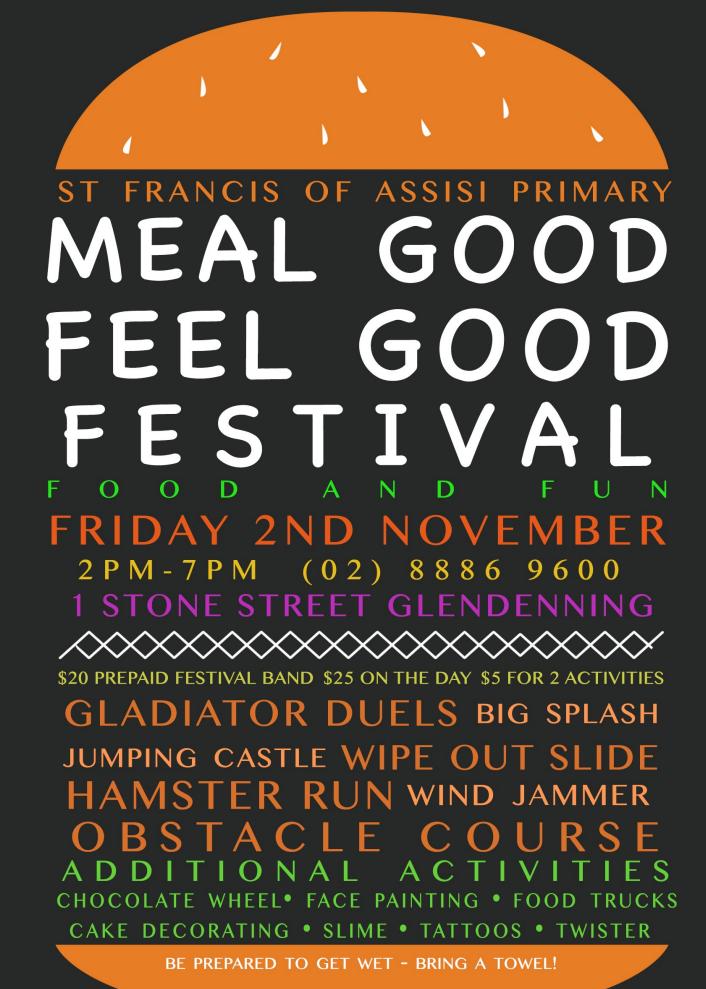

Next Friday, we will be holding our first ever MEAL GOOD FEEL GOOD Festival at St Francis. Our wonderful P & F have laboured tirelessly for months planning, preparing and encouraging contributions from all of our families and it all comes to fruition next Friday. Congratulations to our P & F and St Francis staff for creating a marvellous community event.

I do encourage all of our community to attend and support the Festival, as it will be spectacular.

Thank you for your continued support. It is in partnership we can do great things for the children in our care.

#### **GET YOUR**

#### PRE-PAID ACTIVITY BANDS

#### FOR THE

Friday 2nd November

- · Pre-purchase your Festival Activity Band from the school now for only \$20!
- Festival Activity Bands can be purchased on the day of the Festival for \$25
- Individual Tickets will be available on the day of the Festival \$5 for 2 Activities
- DIY Activities, Tattoos, Face Paint and Sideshow Alley additional cost on day

DON'T FORGET TO Return this form to the school along with

#### cash or credit card details on or before Wednesday 31st October

| Oldest Student at the School<br>Full Name and class |    |
|-----------------------------------------------------|----|
| Number of Bands being<br>Pre-Purchased              |    |
| Cash Enclosed                                       | \$ |
| Card Number                                         |    |
| Expiry Date                                         |    |
| CCV                                                 |    |
| Name on Card                                        |    |
| Signature on Card                                   |    |

PLEASE NOTE: one wristband per child pre purchased passes must be purchased BEFORE Wednesday 31st October wristbands cannot be replaced if lost or damaged

all band sales are non - refundable

Once your payment has been received by the school, your child's details will be placed on a list and wrist band's will be available for collection from the "TICKET BOOTH" at the Festival.